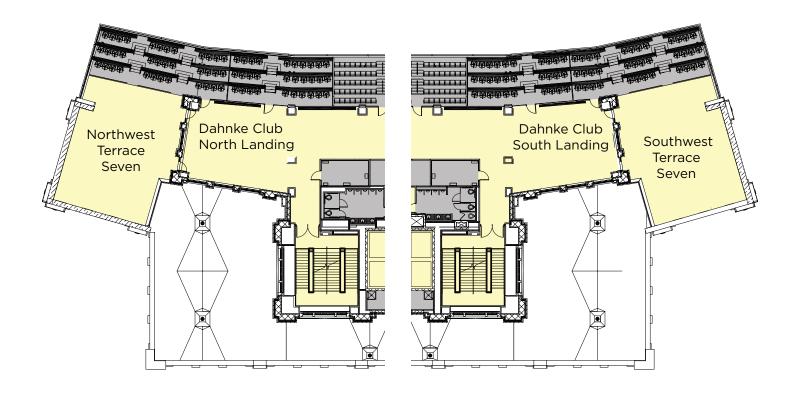

MEETING & EVENT ROOM SPECIFICATIONS LANDINGS // 7TH FLOOR // DUNCAN STUDENT CENTER

| SIZE               | THEATER | STANDING<br>RECEPTION | CLASS<br>ROOM | BOARD<br>ROOM | U-SHAPE | HOLLOW<br>SQUARE | PLATED<br>BANQUET | BUFFET<br>BANQUET | TRADE<br>SHOW |  |
|--------------------|---------|-----------------------|---------------|---------------|---------|------------------|-------------------|-------------------|---------------|--|
| 7TH FLOOR LANDINGS |         |                       |               |               |         |                  |                   |                   |               |  |
| 27' x 34'          | 70      | 75                    | 30            | 24            | 18      | 24               | 50                | 50                | -             |  |