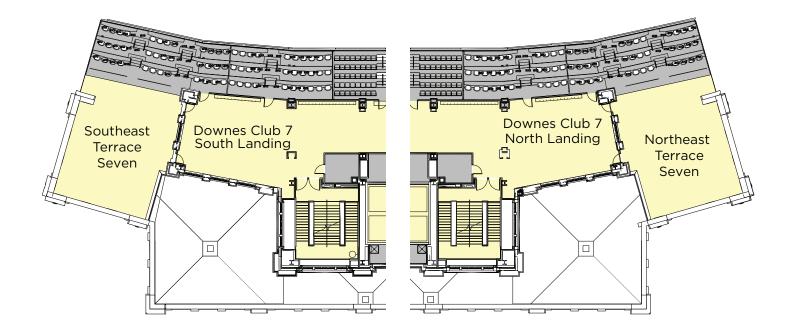

MEETING & EVENT ROOM SPECIFICATIONS LANDINGS // 7TH FLOOR // CORBETT FAMILY HALL

| SIZE               | THEATER | STANDING<br>RECEPTION | CLASS<br>ROOM | BOARD<br>ROOM | U-SHAPE | HOLLOW<br>SQUARE | PLATED<br>BANQUET | BUFFET<br>BANQUET | TRADE<br>SHOW |  |
|--------------------|---------|-----------------------|---------------|---------------|---------|------------------|-------------------|-------------------|---------------|--|
| 7TH FLOOR LANDINGS |         |                       |               |               |         |                  |                   |                   |               |  |
| 27' x 34'          | 70      | 75                    | 30            | 24            | 18      | 24               | 50                | 50                | -             |  |