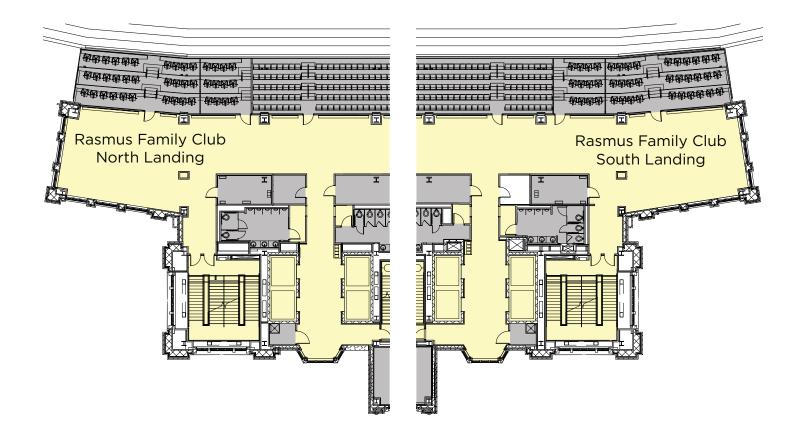

MEETING & EVENT ROOM SPECIFICATIONS LANDINGS // 8TH FLOOR // DUNCAN STUDENT CENTER

| SIZE               | THEATER | STANDING<br>RECEPTION | CLASS<br>ROOM | BOARD<br>ROOM | U-SHAPE | HOLLOW<br>SQUARE | PLATED<br>BANQUET | BUFFET<br>BANQUET | TRADE<br>SHOW |  |
|--------------------|---------|-----------------------|---------------|---------------|---------|------------------|-------------------|-------------------|---------------|--|
| 8TH FLOOR LANDINGS |         |                       |               |               |         |                  |                   |                   |               |  |
| 27' x 34'          | 70      | 75                    | 30            | 24            | 18      | 24               | 50                | 50                | -             |  |