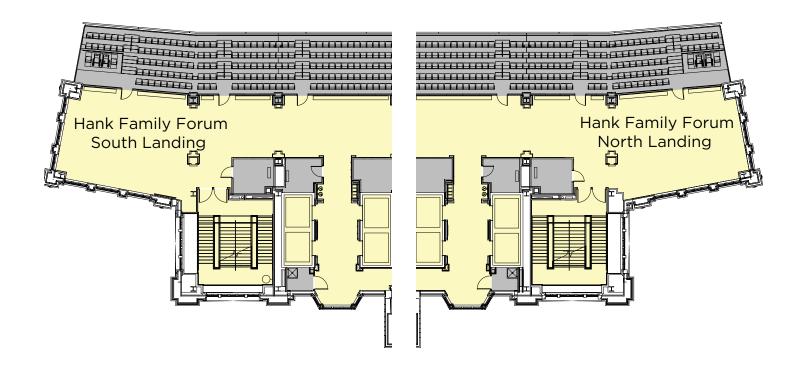

MEETING & EVENT ROOM SPECIFICATIONS

| SIZE              | THEATER | STANDING<br>RECEPTION | CLASS<br>ROOM | BOARD<br>ROOM | U-SHAPE | HOLLOW<br>SQUARE | PLATED<br>BANQUET | BUFFET<br>BANQUET | TRADE<br>SHOW |  |
|-------------------|---------|-----------------------|---------------|---------------|---------|------------------|-------------------|-------------------|---------------|--|
| HANK FAMILY FORUM |         |                       |               |               |         |                  |                   |                   |               |  |
| 27' x 34'         | 70      | 75                    | 30            | 24            | 18      | 24               | 50                | 50                | -             |  |