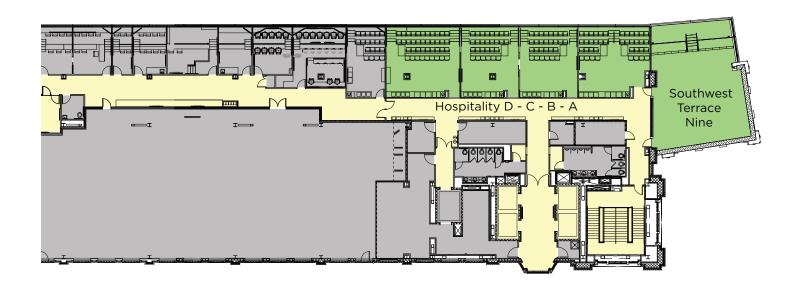

## MEETING & EVENT ROOM SPECIFICATIONS SOUTHWEST 9 // 9TH FLOOR // DUNCAN STUDENT CENTER

| SIZE      | THEATER | STANDING RECEPTION | CLASS<br>ROOM | BOARD<br>ROOM | U-SHAPE      | HOLLOW<br>SQUARE | PLATED<br>BANQUET | BUFFET<br>BANQUET | TRADE<br>SHOW |
|-----------|---------|--------------------|---------------|---------------|--------------|------------------|-------------------|-------------------|---------------|
|           |         |                    |               | DUNCAN HO     | SPITALITY A  |                  |                   |                   |               |
| 12' x 23' | -       | 40                 | -             | 10            | -            | -                | 10/15             | 10/15             | -             |
|           |         |                    |               |               |              |                  |                   |                   |               |
|           |         |                    |               | DUNCAN HO     | DSPITALITY B |                  |                   |                   |               |
| 12' × 20' | -       | 25                 | -             | 10            | -            | _                | 10/12             | 10/12             | -             |
|           |         |                    |               |               |              |                  |                   |                   |               |
|           |         |                    |               | DUNCAN HO     | OSPITALITY C |                  |                   |                   |               |
| 12' x 20' | -       | 25                 | -             | 10            | _            | -                | 9/0               | 9/0               | -             |
|           |         |                    |               |               |              |                  |                   |                   |               |
|           |         |                    |               | DIINCAN HO    | DSPITALITY D |                  |                   |                   |               |
| 12' x 26' |         | 35                 |               | 11            |              |                  | 11/0              | 11/0              |               |
| 12 X 20   | _       | 35                 | _             | 11            | _            | _                | 11/0              | 11/0              | _             |